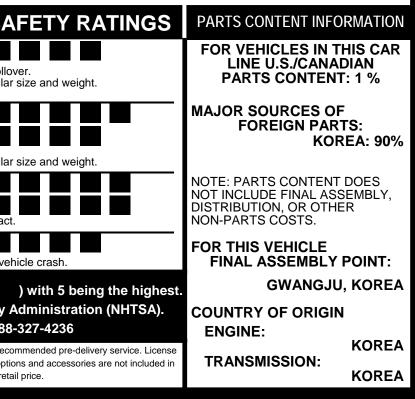

| 2023 SOUL EXMODEL/OPT.CODE:B2542 / 010EXTERIOR COLOR:UNDERCOVER GREENINTERIOR COLOR:BLACK/GRAYVEHICLE ID NUMBER:KNDJ33AU9P7202156PORT OF ENTRY:PHILADELPHIA                                                                                                                                                                                                                                                                                                                                                                                                                                                                           | Sold To: WV012 Ship To: WV012<br>Freedom Kia<br>601 MARY JANE WOOD CIRCLE<br>MORGANTOWN WV 26501                                                                                                                                                                                                                                                                                                                                                            |                                                                                                                                                                                                                                                                                                                                                                                                                                                                                                                                                                                                                                                                                                                                                                                                                                                                                                                                                                                                                                                                                                                                                                                                                                                                                                                                                                                                                                                                                                                                                                                                                                                                                                                                                                                                                                                                                                                                                                                                                                                                                                                                                                                                                                                                                                                                                                                                                                                                                                                                                                                                                                                                                                                                                                                                                                                                                                                                                                                                                                    |                                                                                                                                                                                                                                                                                                                                                                                                                                                                                                                                                                                                                                                                                                                                                                                                                                                                                                                                                                                                                                                                                                                                                                                                                                                                                                                                                                                                                                                                                                                                                                                                                                                                                                                                                                                                                                                                                                                                                                                                                                                                                                                                                                                                                                                                                                                                                                                                                                      |
|---------------------------------------------------------------------------------------------------------------------------------------------------------------------------------------------------------------------------------------------------------------------------------------------------------------------------------------------------------------------------------------------------------------------------------------------------------------------------------------------------------------------------------------------------------------------------------------------------------------------------------------|-------------------------------------------------------------------------------------------------------------------------------------------------------------------------------------------------------------------------------------------------------------------------------------------------------------------------------------------------------------------------------------------------------------------------------------------------------------|------------------------------------------------------------------------------------------------------------------------------------------------------------------------------------------------------------------------------------------------------------------------------------------------------------------------------------------------------------------------------------------------------------------------------------------------------------------------------------------------------------------------------------------------------------------------------------------------------------------------------------------------------------------------------------------------------------------------------------------------------------------------------------------------------------------------------------------------------------------------------------------------------------------------------------------------------------------------------------------------------------------------------------------------------------------------------------------------------------------------------------------------------------------------------------------------------------------------------------------------------------------------------------------------------------------------------------------------------------------------------------------------------------------------------------------------------------------------------------------------------------------------------------------------------------------------------------------------------------------------------------------------------------------------------------------------------------------------------------------------------------------------------------------------------------------------------------------------------------------------------------------------------------------------------------------------------------------------------------------------------------------------------------------------------------------------------------------------------------------------------------------------------------------------------------------------------------------------------------------------------------------------------------------------------------------------------------------------------------------------------------------------------------------------------------------------------------------------------------------------------------------------------------------------------------------------------------------------------------------------------------------------------------------------------------------------------------------------------------------------------------------------------------------------------------------------------------------------------------------------------------------------------------------------------------------------------------------------------------------------------------------------------------|--------------------------------------------------------------------------------------------------------------------------------------------------------------------------------------------------------------------------------------------------------------------------------------------------------------------------------------------------------------------------------------------------------------------------------------------------------------------------------------------------------------------------------------------------------------------------------------------------------------------------------------------------------------------------------------------------------------------------------------------------------------------------------------------------------------------------------------------------------------------------------------------------------------------------------------------------------------------------------------------------------------------------------------------------------------------------------------------------------------------------------------------------------------------------------------------------------------------------------------------------------------------------------------------------------------------------------------------------------------------------------------------------------------------------------------------------------------------------------------------------------------------------------------------------------------------------------------------------------------------------------------------------------------------------------------------------------------------------------------------------------------------------------------------------------------------------------------------------------------------------------------------------------------------------------------------------------------------------------------------------------------------------------------------------------------------------------------------------------------------------------------------------------------------------------------------------------------------------------------------------------------------------------------------------------------------------------------------------------------------------------------------------------------------------------------|
| STANDARD S FEATURES<br>MECHANICAL<br>2.0L 4-Cyl Engine<br>Intelligent Variable Automatic Transmission<br>Drive Mode Select<br><b>KIA DRIVE WISE DRIVER-ASSIST TECHNOLOGY</b><br>Forward Collision-Avoidance Assist<br>Blind-Spot Collision-Avoidance Assist<br>Rear Cross-Traffic Collision-Avoidance Assist<br>Lane Following Assist<br>Lane Keeping Assist<br>Driver Attention Warning<br>High Beam Assist<br><b>SAFETY</b><br>Dual Front Advanced Airbags<br>Dual Front Seat-Mounted Side & Full-Length Curtain Airbags<br>Electronic Stability Control<br>Hill-Start Assist Control<br><b>INTERIOR, COMFORT &amp; CONVENIENCE</b> | MANUFACTURER'S SUGGESTED RETAIL PRICE<br>COMPARE EX FEATURES<br>Added to/in place of standard S features<br>- Power Sunroof with Sunshade<br>- 17" Alloy Wheels<br>- Heated Outside Mirrors<br>- Leather Wrapped Steering Wheel/Shift Knob<br>- Heated Front Seats<br>- Premium Cloth Seat Trim<br>- Cargo Cover<br>ADDITIONAL INSTALLED EQUIPMENT:<br>(In addition to or in place of standard features)<br>Carpeted Floor Mats<br>Cargo Tray<br>Mud Guards | \$24,090.00<br>Included<br>Included<br>Included<br>Included<br>Included<br>Included<br>Included<br>States<br>States<br>States<br>States<br>States<br>States<br>States<br>States<br>States<br>States<br>States<br>States<br>States<br>States<br>States<br>States<br>States<br>States<br>States<br>States<br>States<br>States<br>States<br>States<br>States<br>States<br>States<br>States<br>States<br>States<br>States<br>States<br>States<br>States<br>States<br>States<br>States<br>States<br>States<br>States<br>States<br>States<br>States<br>States<br>States<br>States<br>States<br>States<br>States<br>States<br>States<br>States<br>States<br>States<br>States<br>States<br>States<br>States<br>States<br>States<br>States<br>States<br>States<br>States<br>States<br>States<br>States<br>States<br>States<br>States<br>States<br>States<br>States<br>States<br>States<br>States<br>States<br>States<br>States<br>States<br>States<br>States<br>States<br>States<br>States<br>States<br>States<br>States<br>States<br>States<br>States<br>States<br>States<br>States<br>States<br>States<br>States<br>States<br>States<br>States<br>States<br>States<br>States<br>States<br>States<br>States<br>States<br>States<br>States<br>States<br>States<br>States<br>States<br>States<br>States<br>States<br>States<br>States<br>States<br>States<br>States<br>States<br>States<br>States<br>States<br>States<br>States<br>States<br>States<br>States<br>States<br>States<br>States<br>States<br>States<br>States<br>States<br>States<br>States<br>States<br>States<br>States<br>States<br>States<br>States<br>States<br>States<br>States<br>States<br>States<br>States<br>States<br>States<br>States<br>States<br>States<br>States<br>States<br>States<br>States<br>States<br>States<br>States<br>States<br>States<br>States<br>States<br>States<br>States<br>States<br>States<br>States<br>States<br>States<br>States<br>States<br>States<br>States<br>States<br>States<br>States<br>States<br>States<br>States<br>States<br>States<br>States<br>States<br>States<br>States<br>States<br>States<br>States<br>States<br>States<br>States<br>States<br>States<br>States<br>States<br>States<br>States<br>States<br>States<br>States<br>States<br>States<br>States<br>States<br>States<br>States<br>States<br>States<br>States<br>States<br>States<br>States<br>States<br>States<br>States<br>States<br>States<br>States<br>States<br>States<br>States<br>States<br>States<br>States<br>States<br>States<br>States<br>States<br>States<br>States<br>States<br>States<br>States<br>States<br>States<br>States<br>States<br>States<br>States<br>States<br>States<br>States<br>States<br>States<br>States<br>States<br>States<br>States<br>States<br>States<br>States<br>States<br>States<br>States<br>States<br>States<br>States<br>States<br>States<br>States<br>States<br>States<br>States<br>States<br>States<br>States<br>States<br>States<br>States<br>States<br>States<br>States<br>States<br>States<br>States<br>States<br>State | Fuel Economy<br>MPG SMA<br>25 tc<br>132<br>29 35<br>highway<br>3.2 gallons per 100 miles<br>Fuel Econom<br>Subscription<br>Fuel Econom<br>Subscription<br>Subscription<br>Subscription<br>Subscription<br>Subscription<br>Subscription<br>Subscription<br>Subscription<br>Subscription<br>Subscription<br>Subscription<br>Subscription<br>Subscription<br>Subscription<br>Subscription<br>Subscription<br>Subscription<br>Subscription<br>Subscription<br>Subscription<br>Subscription<br>Subscription<br>Subscription<br>Subscription<br>Subscription<br>Subscription<br>Subscription<br>Subscription<br>Subscription<br>Subscription<br>Subscription<br>Subscription<br>Subscription<br>Subscription<br>Subscription<br>Subscription<br>Subscription<br>Subscription<br>Subscription<br>Subscription<br>Subscription<br>Subscription<br>Subscription<br>Subscription<br>Subscription<br>Subscription<br>Subscription<br>Subscription<br>Subscription<br>Subscription<br>Subscription<br>Subscription<br>Subscription<br>Subscription<br>Subscription<br>Subscription<br>Subscription<br>Subscription<br>Subscription<br>Subscription<br>Subscription<br>Subscription<br>Subscription<br>Subscription<br>Subscription<br>Subscription<br>Subscription<br>Subscription<br>Subscription<br>Subscription<br>Subscription<br>Subscription<br>Subscription<br>Subscription<br>Subscription<br>Subscription<br>Subscription<br>Subscription<br>Subscription<br>Subscription<br>Subscription<br>Subscription<br>Subscription<br>Subscription<br>Subscription<br>Subscription<br>Subscription<br>Subscription<br>Subscription<br>Subscription<br>Subscription<br>Subscription<br>Subscription<br>Subscription<br>Subscription<br>Subscription<br>Subscription<br>Subscription<br>Subscription<br>Subscription<br>Subscription<br>Subscription<br>Subscription<br>Subscription<br>Subscription<br>Subscription<br>Subscription<br>Subscription<br>Subscription<br>Subscription<br>Subscription<br>Subscription<br>Subscription<br>Subscription<br>Subscription<br>Subscription<br>Subscription<br>Subscription<br>Subscription<br>Subscription<br>Subscription<br>Subscription<br>Subscription<br>Subscription<br>Subscription<br>Subscription<br>Subscription<br>Subscription<br>Subscription<br>Subscription<br>Subscription<br>Subscription<br>Subscription<br>Subscription<br>Subscription<br>Subscription<br>Subscription<br>Subscripti |
| 10.25" Touchscreen w/Navigation & MapCare<br>Android Auto and Apple CarPlay<br>Kia Connect w/ Free 12-Mo. Trial.* Where Available**<br>SIRIUSXM® w/Free 3-Mo. Subscription*<br>Rear View Camera<br>Power Driver's Seat w/ Power Lumbar<br>USB Multimedia Port & Rear USB Charge Ports<br>Dual Zone Automatic Climate Control<br>Smart Key w/ Push Button Start<br>Wireless Phone Charger<br><b>EXTERIOR</b><br>16" Alloy Wheels<br>Roof Rack Ready (Mounting Points)<br>Auto-On/Off Headlights<br>Rear Privacy Glass<br>Compact Spare Tire<br><b>WARRANTY</b><br>10 Year/100,000 Mile Limited Powertrain Warranty                     |                                                                                                                                                                                                                                                                                                                                                                                                                                                             |                                                                                                                                                                                                                                                                                                                                                                                                                                                                                                                                                                                                                                                                                                                                                                                                                                                                                                                                                                                                                                                                                                                                                                                                                                                                                                                                                                                                                                                                                                                                                                                                                                                                                                                                                                                                                                                                                                                                                                                                                                                                                                                                                                                                                                                                                                                                                                                                                                                                                                                                                                                                                                                                                                                                                                                                                                                                                                                                                                                                                                    | GOVERNMENT 5-STAR SA   Overall Vehicle Score   Based on the combined rating of frontal, side and rollow   Should ONLY be compared to other vehicles of similar   Frontal Driver   Crash Passenger   Based on the risk of injury in a frontal impact.   Should ONLY be compared to other vehicles of similar                                                                                                                                                                                                                                                                                                                                                                                                                                                                                                                                                                                                                                                                                                                                                                                                                                                                                                                                                                                                                                                                                                                                                                                                                                                                                                                                                                                                                                                                                                                                                                                                                                                                                                                                                                                                                                                                                                                                                                                                                                                                                                                          |
| 5 Year/60,000 Mile Limited Basic Warranty<br>5 Year/60,000 Mile Roadside Assistance                                                                                                                                                                                                                                                                                                                                                                                                                                                                                                                                                   | MSRP INCLUDING OPTIONS                                                                                                                                                                                                                                                                                                                                                                                                                                      | \$ 24,435.00                                                                                                                                                                                                                                                                                                                                                                                                                                                                                                                                                                                                                                                                                                                                                                                                                                                                                                                                                                                                                                                                                                                                                                                                                                                                                                                                                                                                                                                                                                                                                                                                                                                                                                                                                                                                                                                                                                                                                                                                                                                                                                                                                                                                                                                                                                                                                                                                                                                                                                                                                                                                                                                                                                                                                                                                                                                                                                                                                                                                                       | Crash Rear seat<br>Star ratings based on the risk of injury in a side impact.                                                                                                                                                                                                                                                                                                                                                                                                                                                                                                                                                                                                                                                                                                                                                                                                                                                                                                                                                                                                                                                                                                                                                                                                                                                                                                                                                                                                                                                                                                                                                                                                                                                                                                                                                                                                                                                                                                                                                                                                                                                                                                                                                                                                                                                                                                                                                        |
|                                                                                                                                                                                                                                                                                                                                                                                                                                                                                                                                                                                                                                       | INLAND FREIGHT AND HANDLING                                                                                                                                                                                                                                                                                                                                                                                                                                 | \$ 1,295.00                                                                                                                                                                                                                                                                                                                                                                                                                                                                                                                                                                                                                                                                                                                                                                                                                                                                                                                                                                                                                                                                                                                                                                                                                                                                                                                                                                                                                                                                                                                                                                                                                                                                                                                                                                                                                                                                                                                                                                                                                                                                                                                                                                                                                                                                                                                                                                                                                                                                                                                                                                                                                                                                                                                                                                                                                                                                                                                                                                                                                        | Rollover<br>Star ratings based on the risk of rollover in a single-veh                                                                                                                                                                                                                                                                                                                                                                                                                                                                                                                                                                                                                                                                                                                                                                                                                                                                                                                                                                                                                                                                                                                                                                                                                                                                                                                                                                                                                                                                                                                                                                                                                                                                                                                                                                                                                                                                                                                                                                                                                                                                                                                                                                                                                                                                                                                                                               |
| *Additional terms and conditions apply.<br>**Kia Connect may be currently unavailable for Model Year 2022 and newer vehicles sold or purchased in<br>Massachusetts; please see owners.kia.com for updates on availability.<br>NOTE: When you purchase this vehicle, Kia America, Inc. collects personal information you provide to the<br>dealership. For information on our collection and use of personal information and your rights, please see our<br>Privacy Policy on www.kia.com.                                                                                                                                             | TOTAL MANUFACTURER'S SUGGESTED RETAIL PRICE   TOTAL ADDITIONAL WEIGHT: 9.7                                                                                                                                                                                                                                                                                                                                                                                  | \$ 25,730.00                                                                                                                                                                                                                                                                                                                                                                                                                                                                                                                                                                                                                                                                                                                                                                                                                                                                                                                                                                                                                                                                                                                                                                                                                                                                                                                                                                                                                                                                                                                                                                                                                                                                                                                                                                                                                                                                                                                                                                                                                                                                                                                                                                                                                                                                                                                                                                                                                                                                                                                                                                                                                                                                                                                                                                                                                                                                                                                                                                                                                       | Star ratings range from 1 to 5 stars (<br>Source: National Highway Traffic Safety A<br>www.safercar.gov or 1-888<br>Manufacturer's suggested retail price includes Manufacturer's reco<br>and title fees, state and local taxes and other dealer installed option<br>the manufacturer's suggested retail                                                                                                                                                                                                                                                                                                                                                                                                                                                                                                                                                                                                                                                                                                                                                                                                                                                                                                                                                                                                                                                                                                                                                                                                                                                                                                                                                                                                                                                                                                                                                                                                                                                                                                                                                                                                                                                                                                                                                                                                                                                                                                                             |